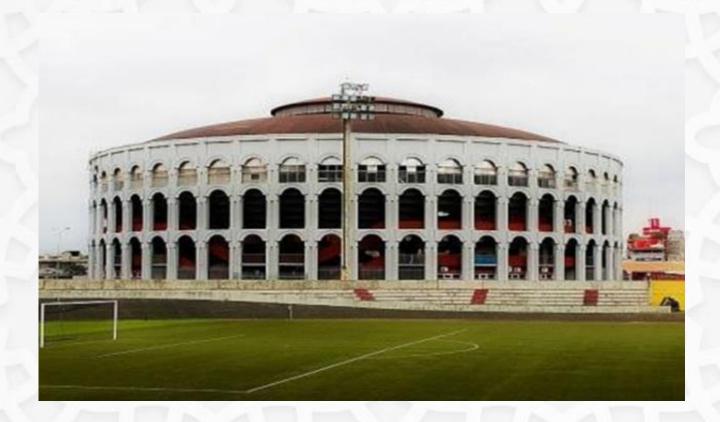

#### THE TREICHVILLE SPORTS PALACE

The construction of the Palais des Sports de Treichville dates back to 1978 in Côte d'Ivoire. It is a covered room with an area of 4,500 m² of exhibition space.

#### **HOW TO ACCESS IT**

The Palais des Sports Treichville is located in the Abidjan town of Treichville next to the sports park.