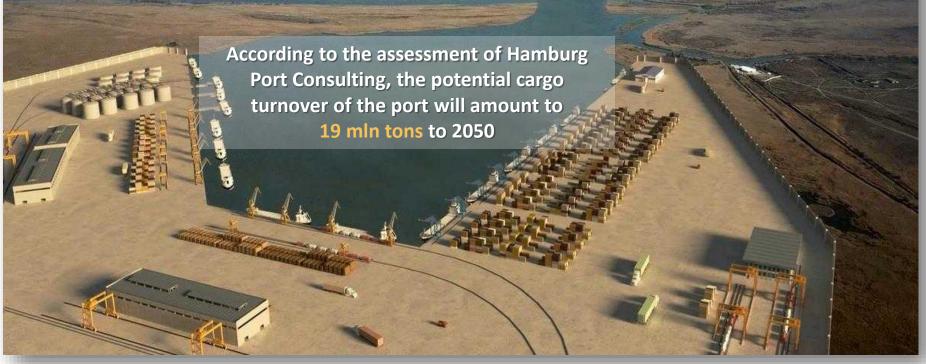

The construction of a modern terminal for containers and other cargoes on the territory of the new Port SEZ

A cooperation agreement is signed between LLC PLC Caspy and LLC Phoenix (operator of the Bronka Port in the Leningrad Region).

The port of Hamburg, the port of Rostock and the German Carrier Association representative BVL Russia confirmed their willing to support the development of container cargo delivery along these corridors.

According to the set of measures for the development of the INSTC transit potential on November 7, 2020 the Decree of the Government of the Russian Federation on the creation of a port special economic zone in the Astrakhan region, which will be united with the industrial-production SEZ Lotus into the Caspian Cluster, was launched. Construction of a new port and logistics complex with a modern container terminal will be the anchor project.