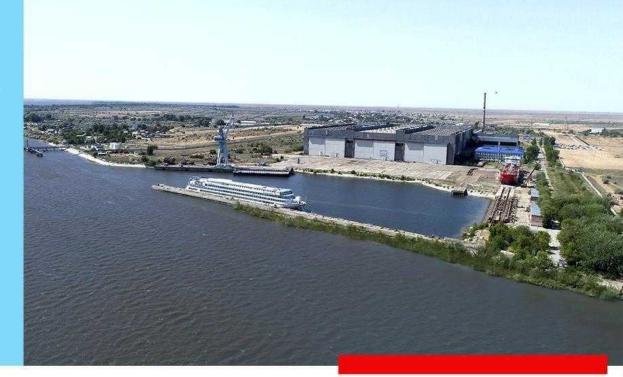

### The area planning design of the port special economic zone in the area of the seaport **Olya (the Liman District)**

DECREE OF THE GOVERNMENT OF THE RUSSIAN FEDERATION of November 7, 2020 No. 1792 "On the creation of a port special economic zone and the Caspian Cluster on the territory of the Astrakhan Region"

According to the set of measures for the development of the INSTC transit potential on November 7, 2020 the Decree of the Government of the Russian Federation on the creation of a port special economic zone in the Astrakhan region, which will be united with the industrial-production SEZ Lotus into the Caspian Cluster, was launched. Construction of a new port and logistics complex with a modern container terminal will be the anchor project.