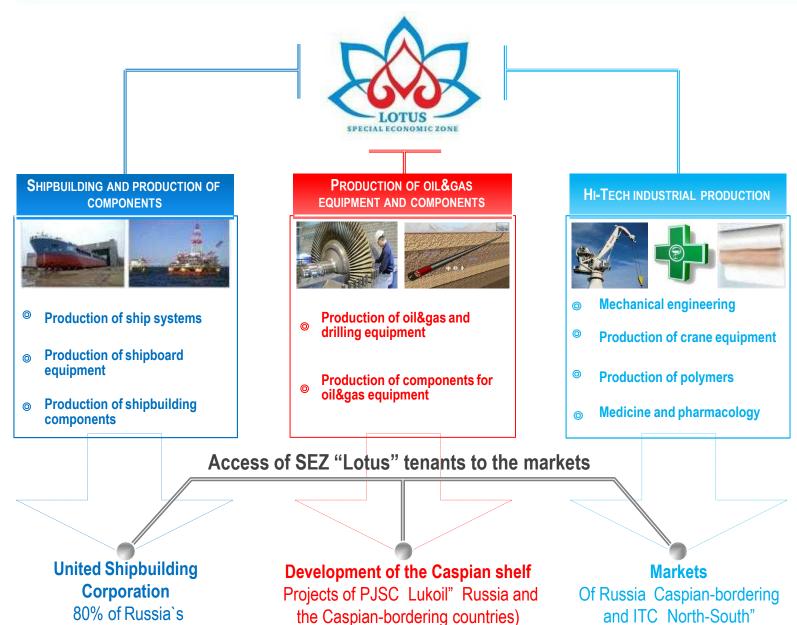

## **SEZ "Lotus" Main Areas of Activity**

shipbuilding)

participating countries

SEZ Lotus tenants can carry out various types of industrial and production activities. It is possible to establish enterprises of five hazard classes. An additional advantage is the proximity to the markets of shipbuilding and the oil and gas industry - oil and gas companies are implementing their long-term projects in the Astrakhan region and on the shelf of the Caspian Sea; large and medium-sized shipbuilding

enterprises (including divisions of the United Shipbuilding Corporation) operate in the region.

Considering the political and economic situations, the most promising industries for arranging production on the territory of SEZ Lotus are shipbuilding, production of equipment and components for oil and gas industry, chemical industry, food processing industry, pharmaceutical and other high-technology industries. The industries are determined on the basis of considerable level of recourses in the Astrakhan region and in the Southern Federal District. JSC SEZ Lotus provides the tenants with the needed amount of such resources as water, gas, electricity.