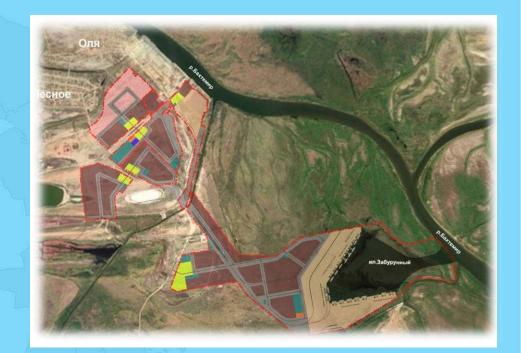

### The area planning design of the port special economic zone in the area of the seaport **Olya (the Liman District)**

DECREE OF THE GOVERNMENT OF THE RUSSIAN FEDERATION of November 7, 2020 No. 1792 "On the creation of a port special economic zone and the Caspian Cluster on the territory of the Astrakhan Region"