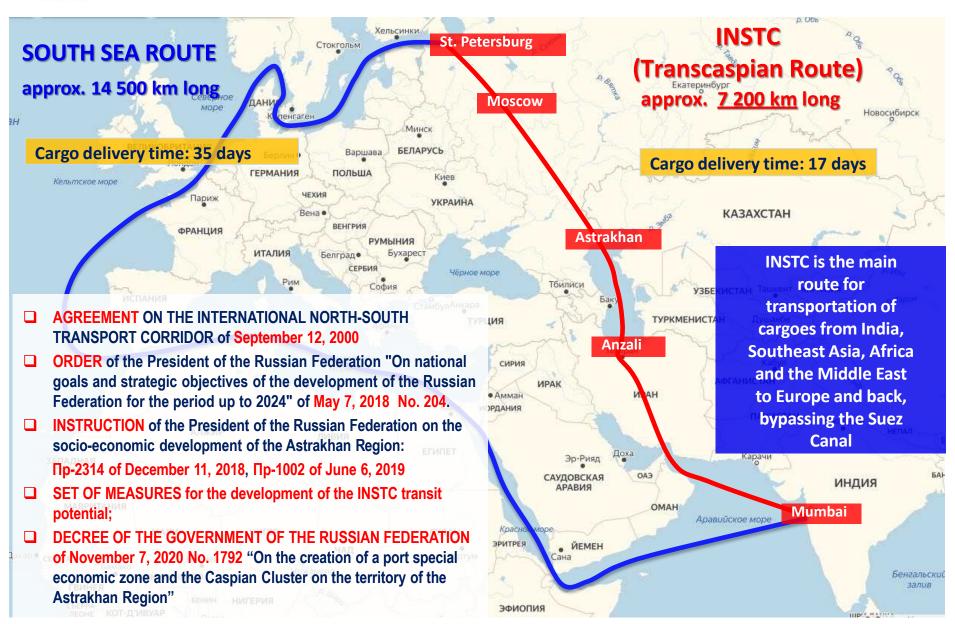

The INSTC that runs through the Caspian Sea and the Astrakhan region, is the shortest and the most cost-effective route for cargo deliveries from India, Southeast Asia, Africa and Middle Eastern countries to Europe and back. The main advantages of the INSTC compared to other routes, in particular over the route running through the Suez Canal, are distance reduction by more than half, time saving for container cargos transportation from 37 to 15-17 days, and 30% reduction of transportation costs.