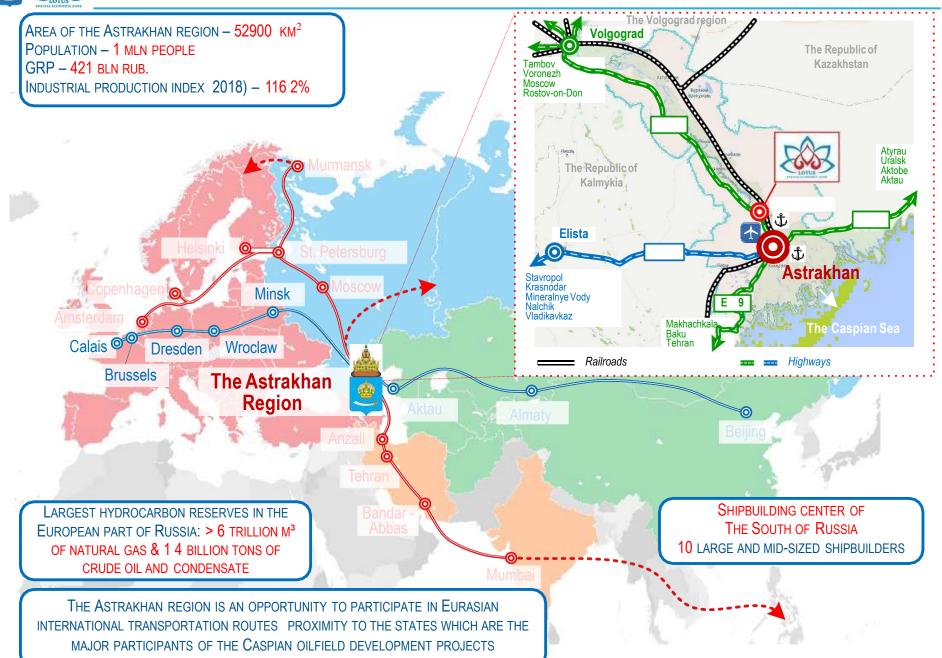

# Special economic zone of industrial production type Lotus (SEZ Lotus) and a port special economic zone (port SEZ)

SEZ Lotus and a port SEZ are located in the Astrakhan region at the intersection of the International North-South Transport Corridor (the INSTC) and the north part of the Great Silk Way. The Astrakhan region has borders with the countries of the Caspian Sea. There are 8 states within a radius of 1000 km from the Astrakhan region with a total population of more than 300 million people.

Such advantageous geopolitical location of SEZ Lotus and a port SEZ makes them the only special economic zones in Russia that have access to the markets of the countries of the Caspian Sea, India, the countries of Southeast Asia and the Middle East. Under the conditions of an active development of the International North-South Transport Corridor, implementation of a project on the territory of special economic zone in the Astrakhan region is the best solution for a company, planning to enter this market.

The INSTC that runs through the Caspian Sea and the Astrakhan region, is the shortest and the most cost-effective route for cargo deliveries from India, Southeast Asia, Africa and Middle Eastern countries to Europe and back. The main advantages of the INSTC compared to other routes, in particular over the route running through the Suez Canal, are distance reduction by more than half, time saving for container cargos transportation from 37 to 15-17 days, and 30% reduction of transportation costs.

### **Shipbuilding & Shiprepairing**

Extraction and processing of natural resources salt, gypsum)

Extraction and processing of oil and gas, services, raw materials transportation

ČGAZPROM

LUKOIL

Engineering and metallurgy