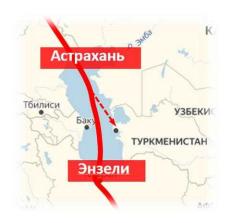

The Iranian FEZs Anzali and Chabahar and JSC SEZ Lotus signed a cooperation agreement for developing the INSTC

On July 10, 2019 a meeting supported by governmental authorities with the business representatives from Russia, India and Iran was held in New Delhi (India)

The MINUTES of the meeting confirm:

- the cargo base in India and intention of Indian carriers to deliver goods along the INSTC, including through Iran
- the readiness of all members to start first test containers deliveries along the North-South and West-East ITCs through the Astrakhan Region