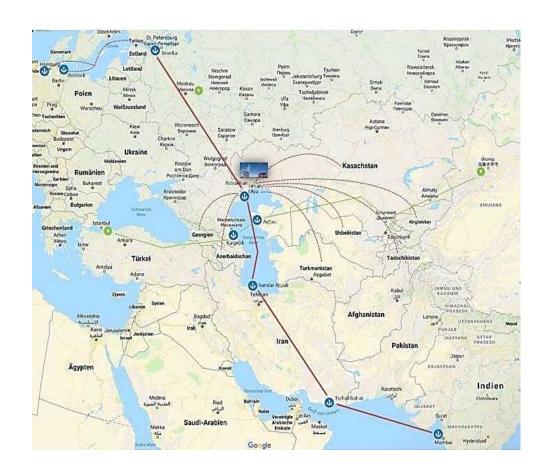

# Special economic zone of industrial production type Lotus (SEZ Lotus) and a port special economic zone (port SEZ)

SEZ Lotus and a port SEZ are located in the Astrakhan region at the intersection of the International North-South Transport Corridor (the INSTC) and the north part of the Great Silk Way. The Astrakhan region has borders with the countries of the Caspian Sea. There are 8 states within a radius of 1000 km from the Astrakhan region with a total population of more than 300 million people.

Such advantageous geopolitical location of SEZ Lotus and a port SEZ makes them the only special economic zones in Russia that have access to the markets of the countries of the Caspian Sea, India, the countries of Southeast Asia and the Middle East. Under the conditions of an active development of the International North-South Transport Corridor, implementation of a project on the territory of special economic zone in the Astrakhan region is the best solution for a company, planning to enter this market.

The INSTC that runs through the Caspian Sea and the Astrakhan region, is the shortest and the most cost-effective route for cargo deliveries from India, Southeast Asia, Africa and Middle Eastern countries to Europe and back. The main advantages of the INSTC compared to other routes, in particular over the route running through the Suez Canal, are distance reduction by more than half, time saving for container cargos transportation from 37 to 15-17 days, and 30% reduction of transportation costs.