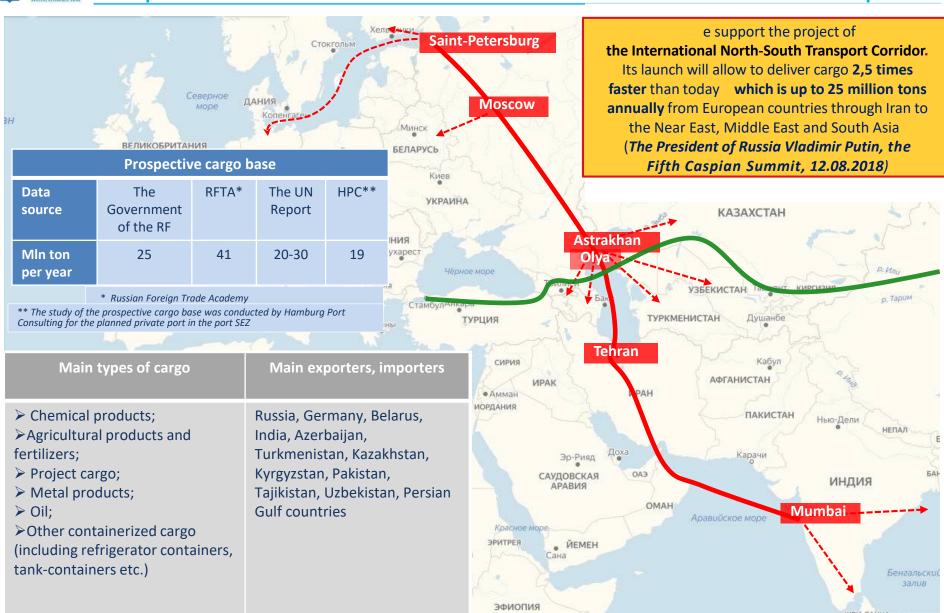

### The area planning design of the port special economic zone in the area of the seaport **Olya (the Liman District)**

DECREE OF THE GOVERNMENT OF THE RUSSIAN FEDERATION of November 7, 2020 No. 1792 "On the creation of a port special economic zone and the Caspian Cluster on the territory of the Astrakhan Region"

According to the set of measures for the development of the INSTC transit potential on November 7, 2020 the Decree of the Government of the Russian Federation on the creation of a port special economic zone in the Astrakhan region, which will be united with the industrial-production SEZ Lotus into the Caspian Cluster, was launched. Construction of a new port and logistics complex with a modern container terminal will be the anchor project.