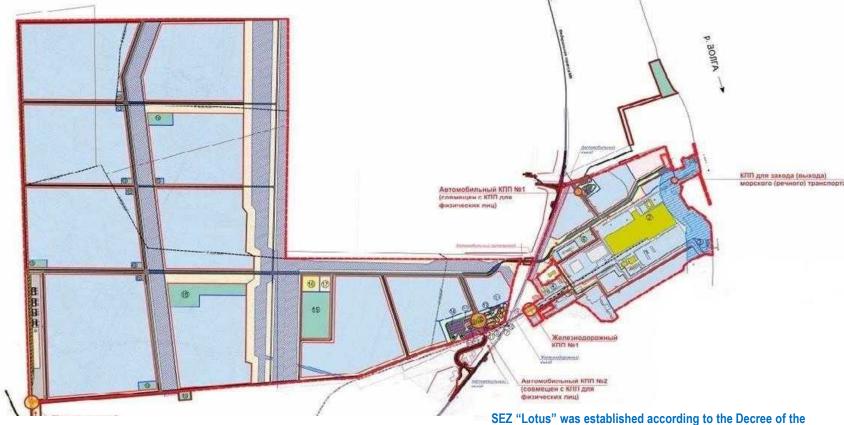

### The area planning design of the port special economic zone in the area of the seaport **Olya (the Liman District)**

DECREE OF THE GOVERNMENT OF THE RUSSIAN FEDERATION of November 7, 2020 No. 1792 "On the creation of a port special economic zone and the Caspian Cluster on the territory of the Astrakhan Region"

According to the set of measures for the development of the INSTC transit potential on November 7, 2020 the Decree of the Government of the Russian Federation on the creation of a port special economic zone in the Astrakhan region, which will be united with the industrial-production SEZ Lotus into the Caspian Cluster, was launched. Construction of a new port and logistics complex with a modern container terminal will be the anchor project.